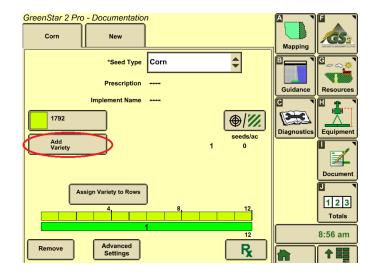

8. Select your Seed Type. You can use the Up and Down Arrows to scroll through all of the different seed types.

9. Press "Add Variety" Button

| GreenStar 2 Pro - Documentation Planting/ Seeding New | 1                |                    |
|-------------------------------------------------------|------------------|--------------------|
| *Seed Type                                            | Corn             |                    |
| Prescription                                          |                  | Guidance Resources |
| Implement Name                                        |                  |                    |
| Add<br>Variety                                        | €/W/<br>seeds/ac | Diagnostics        |
|                                                       | 1 0              | Document           |
| Assign Variety to Rows                                |                  | 123<br>Totals      |
|                                                       | 112              | 8:35 am            |
| Remove Advanced                                       | R                |                    |
| Settings                                              | <b>'X</b>        |                    |

15. To map out Split Planter Press "Add Variety" Button and repeat steps 9 through 14. If you don't do any spilt planter varieties skip to Step 20.

16. To get rid of Split Planter Press the second variety button.