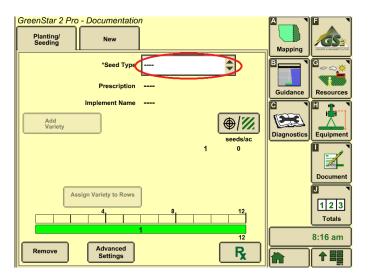

6. \*There must be only 1 tab on top next to "New". If you have additional tabs it will not record and you need to remove them by pressing the "Remove Button" on bottom left.\*

7. Press Drop Down Box to select Seed Type

8. Select your Seed Type. You can use the Up and Down Arrows to scroll through all of the different seed types.

9. Press "Add Variety" Button

| GreenStar 2 Pro - Documentation Planting/ Seeding New | 1                |                    |
|-------------------------------------------------------|------------------|--------------------|
| *Seed Type                                            | Corn             |                    |
| Prescription                                          |                  | Guidance Resources |
| Implement Name                                        |                  |                    |
| Add<br>Variety                                        | €/W/<br>seeds/ac | Diagnostics        |
|                                                       | 1 0              | Document           |
| Assign Variety to Rows                                |                  | 123<br>Totals      |
|                                                       | 112              | 8:35 am            |
| Remove Advanced                                       | R                |                    |
| Settings                                              | <b>'X</b>        |                    |