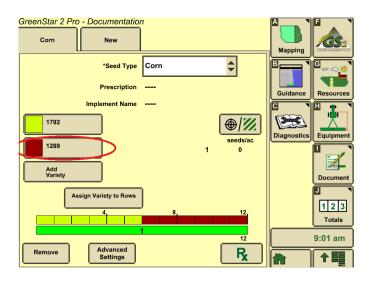

15. To map out Split Planter Press "Add Variety" Button and repeat steps 9 through 14. If you don't do any spilt planter varieties skip to Step 20.

16. To get rid of Split Planter Press the second variety button.

20. Press the "Home" Button and Plant.

| GreenStar 2 Pro - Documentation | 1                                                                                                                       |                    |
|---------------------------------|-------------------------------------------------------------------------------------------------------------------------|--------------------|
| *Seed Type                      | Corn                                                                                                                    |                    |
| Prescription                    |                                                                                                                         | Guidance Resources |
| Implement Name                  |                                                                                                                         |                    |
| 1792                            | <b>()</b> / <i>1</i> | Diagnostics        |
| Add<br>Variety                  | seeds/ac<br>1 0                                                                                                         |                    |
|                                 |                                                                                                                         | Document           |
| Assign Variety to Rows          |                                                                                                                         | J                  |
|                                 | 8, 12,<br>12,                                                                                                           | 123<br>Totals      |
|                                 | 1                                                                                                                       | 9:09 am            |
| Remove Advanced Settings        | R                                                                                                                       |                    |