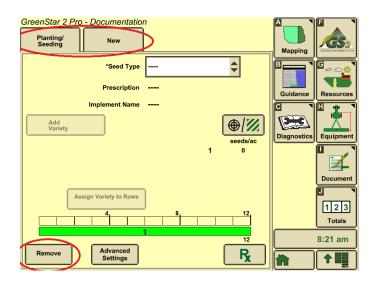

6. \*There must be only 1 tab on top next to "New". If you have additional tabs it will not record and you need to remove them by pressing the "Remove Button" on bottom left.\*

7. Press Drop Down Box to select Seed Type

8. Select your Seed Type. You can use the Up and Down Arrows to scroll through all of the different seed types.

9. Press "Add Variety" Button

| GreenStar 2 Pro - Documentation Planting/ Seeding New | 1                |                    |
|-------------------------------------------------------|------------------|--------------------|
| *Seed Type                                            | Corn             |                    |
| Prescription                                          |                  | Guidance Resources |
| Implement Name                                        |                  |                    |
| Add<br>Variety                                        | €/W/<br>seeds/ac | Diagnostics        |
|                                                       | 1 0              | Document           |
| Assign Variety to Rows                                |                  | 123<br>Totals      |
|                                                       | 112              | 8:35 am            |
| Remove Advanced                                       | R                |                    |
| Settings                                              | <b>'X</b>        |                    |