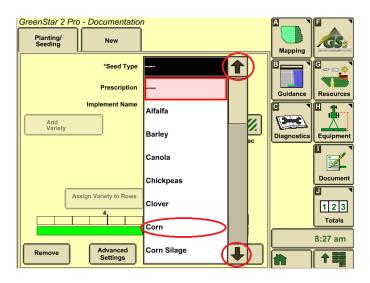

8. Select your Seed Type. You can use the Up and Down Arrows to scroll through all of the different seed types.

9. Press "Add Variety" Button

| GreenStar 2 Pro - Documentation Planting/ Seeding New | 1                |                    |
|-------------------------------------------------------|------------------|--------------------|
| *Seed Type                                            | Corn             |                    |
| Prescription                                          |                  | Guidance Resources |
| Implement Name                                        |                  |                    |
| Add<br>Variety                                        | €/W/<br>seeds/ac | Diagnostics        |
|                                                       | 1 0              | Document           |
| Assign Variety to Rows                                |                  | 123<br>Totals      |
|                                                       | 112              | 8:35 am            |
| Remove Advanced                                       | R                |                    |
| Settings                                              | <b>'X</b>        |                    |