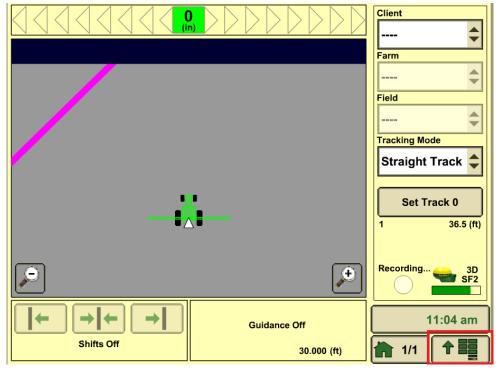

# Switching RTK Towers on GS2 and GS3 Displays



#### 1. Press the Main Menu Button.

#### 2. Press the StarFire Receiver Button.





### 3. Press the RTK button letter "G."

## 4. Press the Configure Button.

| StarFire 3000 - RTK                                                                                                                                   | SN 100123                                      |          |
|-------------------------------------------------------------------------------------------------------------------------------------------------------|------------------------------------------------|----------|
| RTK Network Configuration         Configure         Operating Mode         Vehicle         Radio Channel<br>(1 - 14)         Network ID<br>(1 - 4000) | Base Station Data Status OK Sat. Corrections 8 |