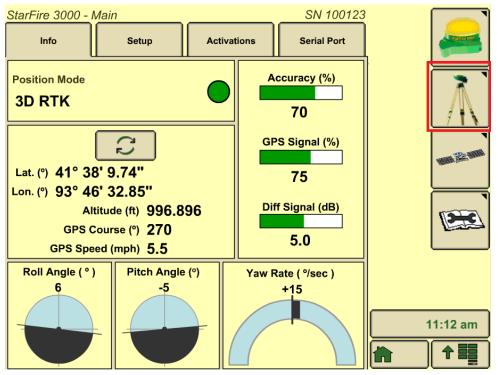

### 3. Press the RTK button letter "G."

## 4. Press the Configure Button.

| StarFire 3000 - RTK                                                                                                                                   | SN 100123                                      |          |
|-------------------------------------------------------------------------------------------------------------------------------------------------------|------------------------------------------------|----------|
| RTK Network Configuration         Configure         Operating Mode         Vehicle         Radio Channel<br>(1 - 14)         Network ID<br>(1 - 4000) | Base Station Data Status OK Sat. Corrections 8 |          |
| Radio Data                                                                                                                                            | Radio Connection                               |          |
| % Received 100                                                                                                                                        | Base Repeater                                  |          |
| Noise Level 18                                                                                                                                        |                                                | 11:15 am |
| C                                                                                                                                                     |                                                |          |