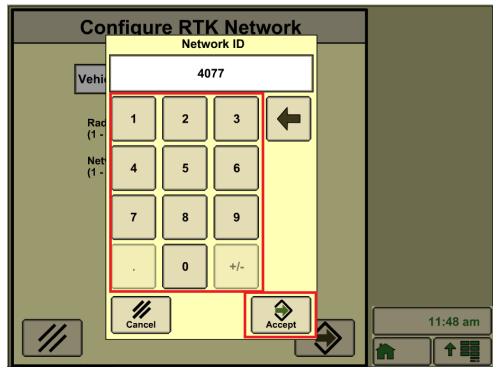

6. Press the arrow, this will configure the radio and set the Network ID to the desired Network ID.

| Configure                 | RTK Netw | vork |          |
|---------------------------|----------|------|----------|
| Vehicle                   |          | \$   |          |
| Radio Channel<br>(1 - 14) | 7        |      |          |
| Network ID<br>(1 - 4000)  | 4077     |      |          |
|                           |          |      |          |
|                           |          |      |          |
|                           |          |      | 11:52 am |