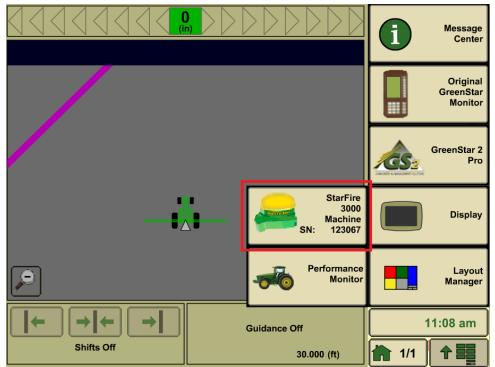

# Switching RTK Towers on GS2 and GS3 Displays



#### 1. Press the Main Menu Button.

#### 2. Press the StarFire Receiver Button.





### 3. Press the RTK button letter "G."

## 4. Press the Configure Button.

| StarFire 3000 - RTK                                                                                                                                   | SN 100123                                      |          |
|-------------------------------------------------------------------------------------------------------------------------------------------------------|------------------------------------------------|----------|
| RTK Network Configuration         Configure         Operating Mode         Vehicle         Radio Channel<br>(1 - 14)         Network ID<br>(1 - 4000) | Base Station Data Status OK Sat. Corrections 8 |          |
| Radio Data